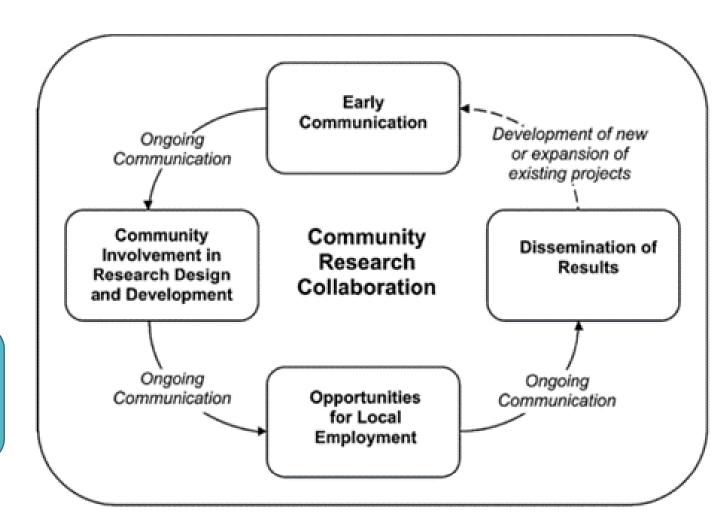

# Shifting from capacity building to capacity sharing in Arctic research

Capacity sharing is a two-way multi-directional exchange that is developed from a foundation of reciprocity, communication and collaboration

The focus on capacity building (a one-way exchange process) must shift towards capacity sharing (a two-way exchange process)

Co-development of contaminant monitoring to improve strategic decision making