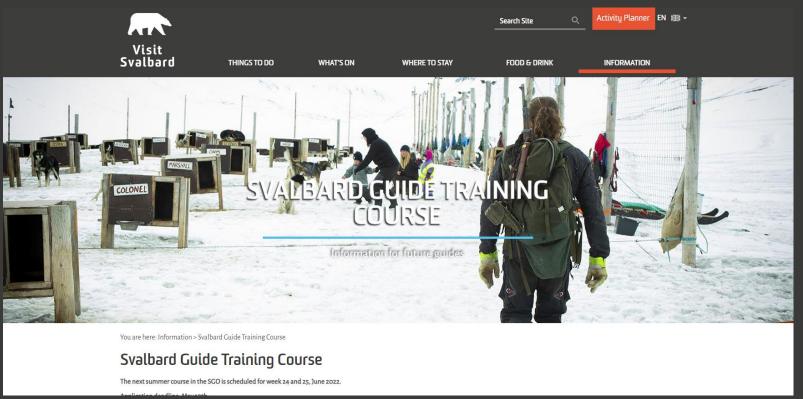

## SVALBARDGUIDEOPPLÆRINGEN SINCE 1998

### HOW TO HANDLE THE CHALLENGES

- Guidelines for organized trips; updated.
- Svalbard Guide Training Course
- Communication with guest; prepare make them take good choices that reflect their abilities.
- Adapting to climate change and changing weather condition.
- Information between companies sharing of knowlede (ASC).
- Cooperation and training within companies, or several joint with SAR, incl. LRC.
- Regulations; qualifying system for business; lisence