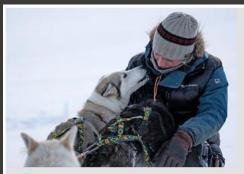

## Shine of the glacier - Basecamp Explorer Spitsbergen

Longyearbyen

Drive your own dogsledge through a landscape covered in snow - this is the trip for those who want a full day trip combining dogsledge and icecave exploration.