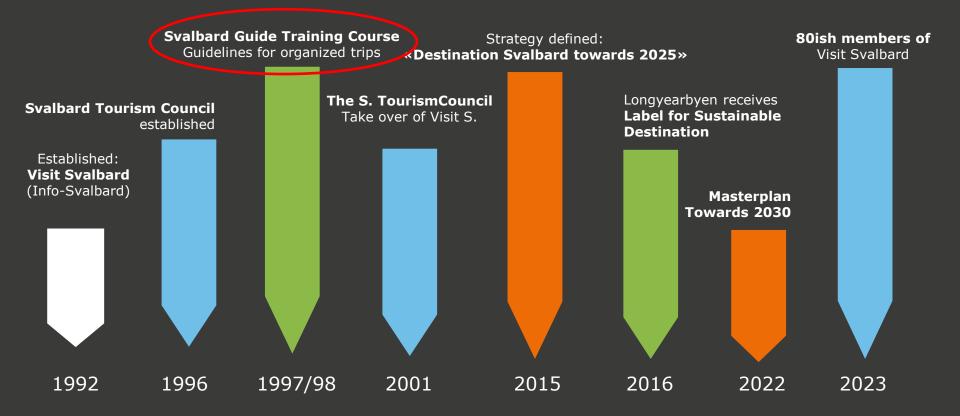

### **SAFETY FOCUS FOR 26 YEARS**

## SVALBARDGUIDEOPPLÆRINGEN SINCE 1998

# GENERAL GUIDELINES FOR ORGANISED TOURISM IN SVALBARD

Revised at the autumn meeting in 2015

#### **General introduction**

The Svalbard Tourism Council (Svalbard Reiselivsråd) wishes to contribute to the tourism industry in Svalbard having good opportunities for product and quality development. Through these guidelines, we wish to lay the foundations for the implementation of the various forms of organised traffic in the Svalbard nature. In this way, the industry will safeguard its own requirements and those imposed by authorities concerning safety and quality, while ensuring the guests get the best possible benefits from their adventure tourism products. These guidelines must be seen in clear context with current laws and regulations.