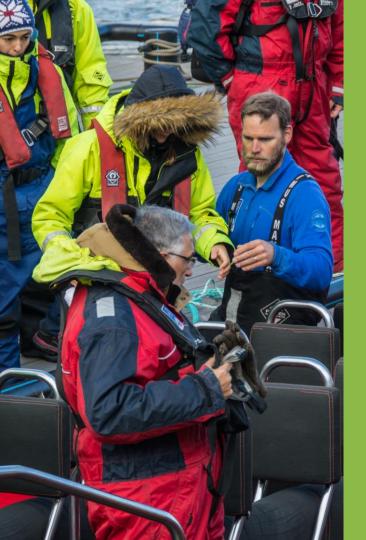

#### Dra på en organisert tur!

På en organisert tur via en av de mange <u>turoperatørene i Longvearbyen</u>, er du så trygg som det går an å bli. Guidene er velkvalifiserte og har den erfaringen som skal til for å vurdere værforhold, snøskredfare, isforhold, isbjørntrussel og andre risikomomenter. Videre har de alltid med utstyr for selv de mest krevende situasjoner som skal kunne oppstå; satellitt-telefon og nødpeilesender (mobildekning er tilnærmet ikke-eksisterende utenfor byen), skred-, rednings- og førstehjelpsutstyr, telt, varmekilder, mat og drikke, etc.