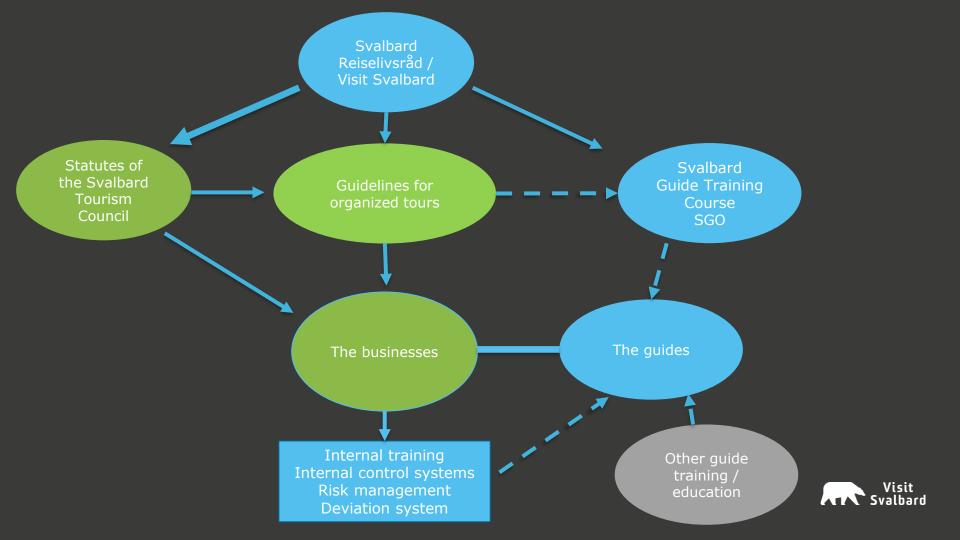

### HOW TO HANDLE THE CHALLENGES

- Guidelines for organized trips; updated.
- Svalbard Guide Training Course
- Communication with guest; prepare make them take good choices that reflect their abilities.
- Adapting to climate change and changing weather condition.
- Information between companies sharing of knowlede (ASC).
- Cooperation and training within companies, or several joint with SAR, incl. LRC.
- Regulations; qualifying system for business; lisence

# GENERAL GUIDELINES FOR ORGANISED TOURISM IN SVALBARD

Revised at the autumn meeting in 2015

#### **General introduction**

The Svalbard Tourism Council (Svalbard Reiselivsråd) wishes to contribute to the tourism industry in Svalbard having good opportunities for product and quality development. Through these guidelines, we wish to lay the foundations for the implementation of the various forms of organised traffic in the Svalbard nature. In this way, the industry will safeguard its own requirements and those imposed by authorities concerning safety and quality, while ensuring the guests get the best possible benefits from their adventure tourism products. These guidelines must be seen in clear context with current laws and regulations.

These general guidelines will form the background for the specific guidelines drawn up by the Svalbard Tourism Council for the following types of traffic:

- Snowmobile safaris
- Dog sledding trips
- Skiing trips
- Hiking trips
- Kayaking trips