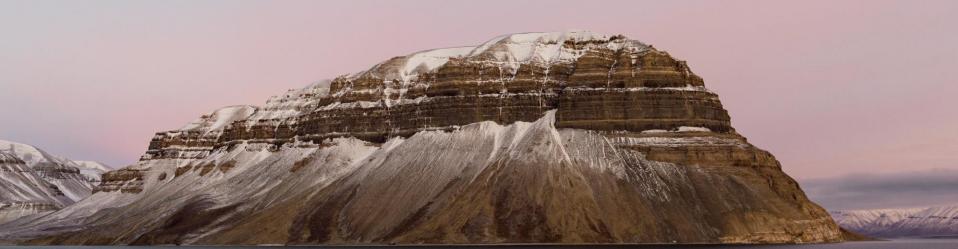

## TOURISM TO SVALBARD (2019) - 2022

Conventional cruises: (40 000) - 20 000 pax

Explorer cruises: (22 000) - 24 / 28 000 pax

Accommodating in Longyearbyen: (77 000) – 68 000 guests